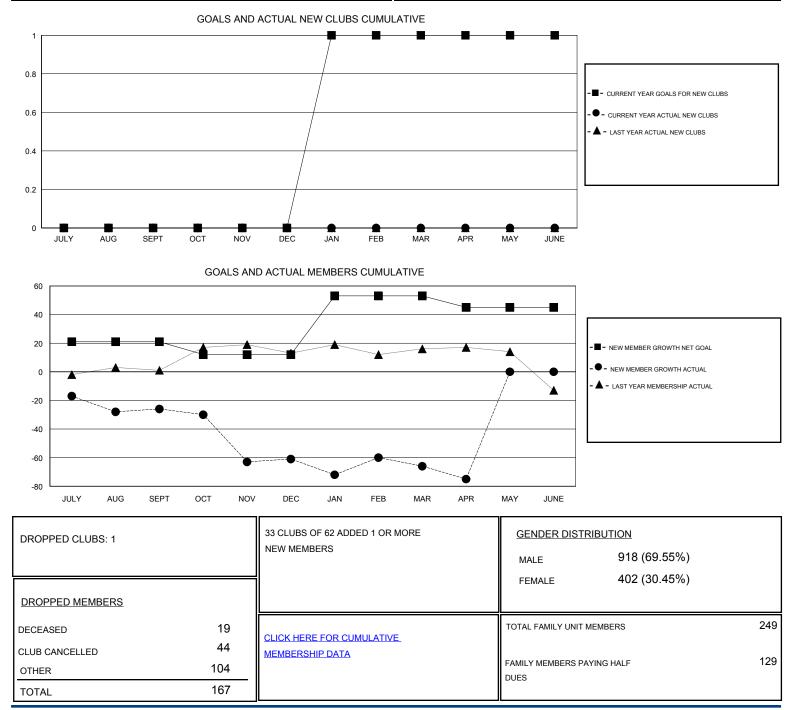

## LOCATION GEORGIA

| GMT:                  | MT: HARVEY WHITLEY |               |           | OCATION GEORGIA |                       |                                                                | GMT CA                                                       |                                                    |
|-----------------------|--------------------|---------------|-----------|-----------------|-----------------------|----------------------------------------------------------------|--------------------------------------------------------------|----------------------------------------------------|
| Clubs                 |                    |               |           |                 | Members               |                                                                |                                                              |                                                    |
| RESULTS FOR 2016-2017 |                    |               |           |                 | RESULTS FOR 2016-2017 |                                                                |                                                              |                                                    |
| QUARTER               | R                  | NEW CLUB GOAL | NEW CLUBS | DROPPED CLUBS   | QUARTER               | NEW MEMBER GROWTH<br>NET GOAL (not reinstated<br>or transfers) | NEW MEMBER<br>GROWTH ACTUAL (not<br>reinstated or transfers) | DROPPED<br>MEMBERS ACTUAL<br>(including transfers) |
| JULY/AUG              | S/SEPT             | 0             | 0         | 0               | JULY/AUG/SEPT         | 21                                                             | 21                                                           | 47                                                 |
| OCT/NOV/              | /DEC               | 0             | 0         | 1               | OCT/NOV/DEC           | -9                                                             | 32                                                           | 67                                                 |
| JAN/FEB/M             | MAR                | 1             | 0         | 0               | JAN/FEB/MAR           | 41                                                             | 35                                                           | 40                                                 |
| APR/MAY/              | JUNE               | 0             | 0         | 0               | APR/MAY/JUNE          | -8                                                             | 4                                                            | 13                                                 |